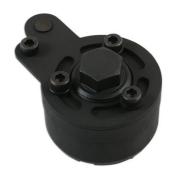

## **Diesel Pump Sprocket Remover**

Used to remove the diesel fuel pump sprocket to allow removal of the fuel pump without disturbing the timing belt on the 2.2L and 2.5 Renault diesel engines used in Nissan, Renault and Vauxhall vans.

## **Additional Information**

- Applications include: 2.2L G9T (2000-2009) and 2.5L G9U (2003-2012) diesel engines found in Nissan, Renault and Vauxhall vans.
- Equivalent to OEM KM-6207 and MOT.1548.
- For engine timing, please use Laser Part Nos. 3787 or 4076.
- Use in accordance to OEM instructions.