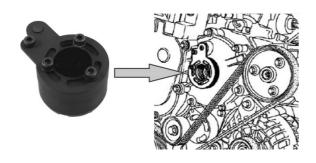

## **Diesel Pump Sprocket Remover**

Used to remove the diesel fuel pump sprocket to allow removal of the fuel pump without disturbing the timing belt on the 2.2L and 2.5 Renault diesel engines used in Nissan, Renault and Vauxhall vans.

## **Additional Information**

- Applications include: 2.2L G9T (2000-2009) and 2.5L G9U (2003-2012) diesel engines found in Nissan, Renault and Vauxhall vans.
- Equivalent to OEM KM-6207 and MOT.1548.
- For engine timing, please use Laser Part Nos. 3787 or 4076.
- Use in accordance to OEM instructions.