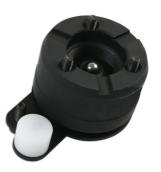

## **Diesel Pump Sprocket Remover**

Used to remove the diesel fuel pump sprocket to allow removal of the fuel pump without disturbing the timing belt on the 2.2L and 2.5 Renault diesel engines used in Nissan, Renault and Vauxhall vans.

## **Additional Information**

- Applications include: 2.2L G9T (2000-2009) and 2.5L G9U (2003-2012) diesel engines found in Nissan, Renault and Vauxhall vans.
- Equivalent to OEM KM-6207 and MOT.1548.
- For engine timing, please use Laser Part Nos. 3787 or 4076.
- Use in accordance to OEM instructions.