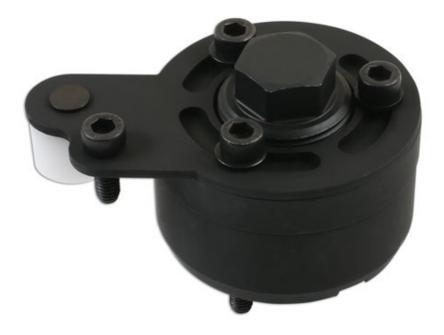

## **Diesel Pump Sprocket Remover**

Used to remove the diesel fuel pump sprocket to allow removal of the fuel pump without disturbing the timing belt on the 2.2L and 2.5 Renault diesel engines used in Nissan, Renault and Vauxhall vans.

## **Additional Information**

- Applications include: 2.2L G9T (2000-2009) and 2.5L G9U (2003-2012) diesel engines found in Nissan, Renault and Vauxhall vans.
- Equivalent to OEM KM-6207 and MOT.1548.
- For engine timing, please use Laser Part Nos. 3787 or 4076.
- Use in accordance to OEM instructions.