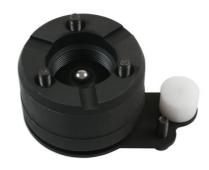

## **Diesel Pump Sprocket Remover**

Used to remove the diesel fuel pump sprocket to allow removal of the fuel pump without disturbing the timing belt on the 2.2L and 2.5 Renault diesel engines used in Nissan, Renault and Vauxhall vans.

## **Additional Information**

- Applications include: 2.2L G9T (2000-2009) and 2.5L G9U (2003-2012) diesel engines found in Nissan, Renault and Vauxhall vans.
- Equivalent to OEM KM-6207 and MOT.1548.
- For engine timing, please use Laser Part Nos. 3787 or 4076.
- Use in accordance to OEM instructions.